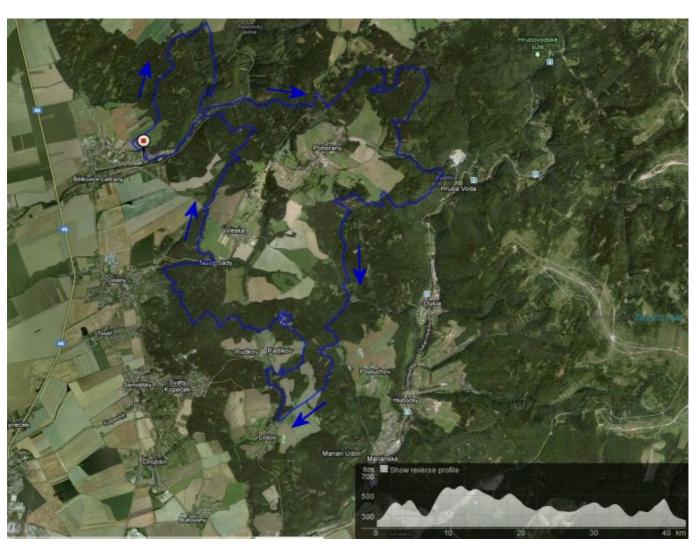

### **Programme:**

Start: at 12 P.M.

Race description: The race is held on forest roads, the track is clearly marked.

Race Length: 40 km, total elevation difference 1400 m.

## Maps of the race, place: Bělkovice Lašťany

The purpose of the track is to offer adrenaline and experience of the technical ride in a real terrain. The main role of the race play the technique and the capability to manage traps of terrain and not the amount of kilometres already completed by a participant. Health service will be available in the course of the whole race to make the facilities for participants of the race complex. This race could be considered as an opportunity to experience different type of terrain, which is more demanding and exciting, as well as an opportunity to experience more joy, satisfaction and euphoria resulting from completing this race. You can feel the real MTB here.