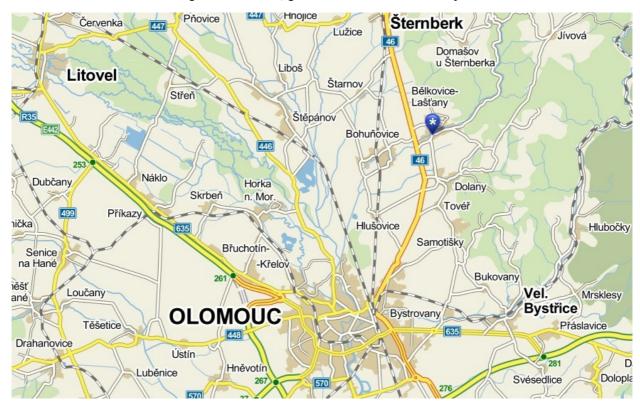

## Maps of the race, place: Bělkovice Lašťany

The purpose of the track is to offer adrenaline and experience of the technical ride in a real terrain. The main role of the race play the technique and the capability to manage traps of terrain and not the amount of kilometres already completed by a participant. Health service will be available in the course of the whole race to make the facilities for participants of the race complex. This race could be considered as an opportunity to experience different type of terrain, which is more demanding and exciting, as well as an opportunity to experience more joy, satisfaction and euphoria resulting from completing this race. You can feel the real MTB here.